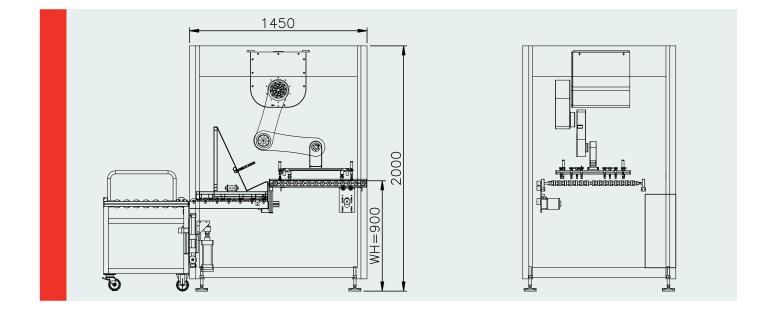

## **SLR / SUR-246**

- 1 Loader and unloader.
- 2 The SLR/SUR-246 can work with various carriers or boxes in different preset angles.
- 3 The gripper picks and places the panels from racks or boxes with fast and precise positioning.
- 4 An advanced mechanism with additional sensors avoids warping of the panels during alignment.
- 5 The 12 suction cups can be adjusted either individually or by row to ensure optimum panel handling.

| TYPE SLR/SUR-246   | Loader               | Unloader             |
|--------------------|----------------------|----------------------|
| DIMENSIONS (LxWXH) | 1450x1250x2000 mm    | 1450x1250x2000 mm    |
| WORKING HEIGHT     | 900 mm ± 50mm        | 900 mm ± 50mm        |
| MAX. PANEL SIZE    | 24x24 in.            | 24x24 in.            |
| MIN. PANEL SIZE    | 12x12 in.            | 12x12 in.            |
| PANEL THICKNESS    | 0.075 ~ 1.6 mm       | 0.075 ~ 1.6 mm       |
| POWER              | 1PH 220V 50/60Hz 6KW | 1PH 220V 50/60Hz 6KW |
| AIR                | 0.6 MPa 20 NL/min    | 0.6 MPa 20 NL/min    |
| THROUGHPUT         | 8 pcs/min            | 8 pcs/min            |